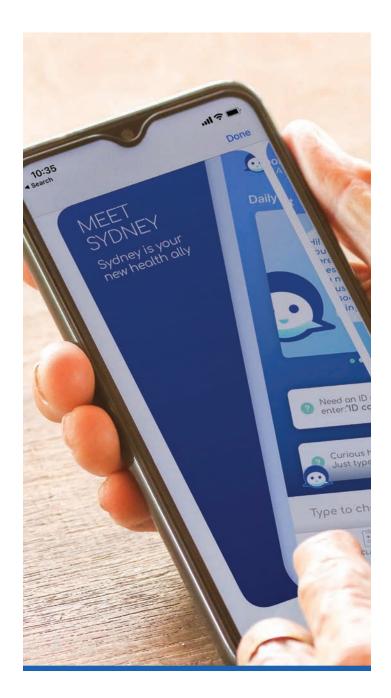

## Sydney<sup>sM</sup> Health app

# The Sydney<sup>SM</sup> Health app offers online tools to help you stay healthy and manage your health plan.\*

After we send you your plan membership card, use the information on the card to set up your account. It only takes a few minutes to register.

### When you're done, you can use the app to:

- See a live doctor with virtual visits.
- Access plan and health resources.
- Check the status of claims.
- Request a replacement membership card or print a temporary one.
- Use home delivery for prescription drugs.

#### You can also:

- Use your device's GPS to find nearby doctors, hospitals, and urgent care centers in your plan's network.
- Use the chat feature to quickly find answers to your health questions.
- Set health reminders and wellness goals.
- Store and share health records with My Family Health Record (myFHR), which gives you the ability to share your health information with doctors, family members, and caregivers.

Sydney Health is offered through an arrangement with Carelon Digital Platforms, a separate company offering mobile application services on behalf of your health plan. ©2023

\* Online tools are offered to Anthem plan members as extra services. They are not part of the contract and can change or stop.